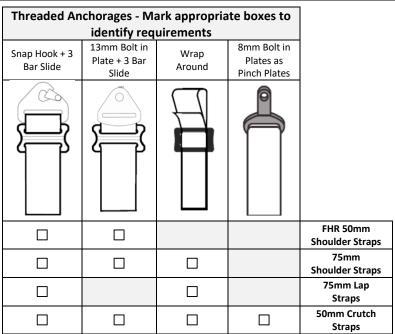

## SH.038 MAGNUM 6 POINT SALOON 75MM/75MM FIA COMPETITION HARNESS

**RMP.10** 

| Rotary Quick Release Buckle Only                                                                                                             |                                                 |                                |                            |                            |                            |                                      |                                      |                  |                             |  |  |  |
|----------------------------------------------------------------------------------------------------------------------------------------------|-------------------------------------------------|--------------------------------|----------------------------|----------------------------|----------------------------|--------------------------------------|--------------------------------------|------------------|-----------------------------|--|--|--|
| Permanently fixed to Crotch Strap M10-0003 (Standard for a 5pt/6pt Saloon)                                                                   |                                                 |                                |                            |                            |                            |                                      |                                      |                  |                             |  |  |  |
|                                                                                                                                              |                                                 |                                |                            |                            |                            |                                      |                                      |                  |                             |  |  |  |
| 50mm Crutch Straps - Measurements should be taken with the driver seated in the vehicle.  2-point Crutch Moustache  "D" is 65cm as standard. |                                                 |                                |                            |                            |                            |                                      |                                      |                  |                             |  |  |  |
| Pull Down                                                                                                                                    |                                                 |                                |                            |                            |                            |                                      |                                      | Length D:        | ст                          |  |  |  |
| Sewn Anchorages - Mark appropriate boxes to identify requirements                                                                            |                                                 |                                |                            |                            |                            |                                      |                                      |                  |                             |  |  |  |
| Sewn Snap<br>Hook                                                                                                                            | Sewn 8mm<br>Bolt in Plate                       | Sewn<br>9.5mm Bolt<br>in Plate | Sewn 11mm<br>Bolt in Plate | Sewn 13mm<br>Bolt in Plate | Sewn 15mm<br>Bolt in Plate | Sewn Flat<br>Loop<br>4cm is standard | Sewn Pinched Becket  4cm is standard | Sewn<br>Carabina |                             |  |  |  |
|                                                                                                                                              |                                                 |                                |                            |                            |                            |                                      |                                      |                  |                             |  |  |  |
|                                                                                                                                              |                                                 |                                |                            |                            |                            |                                      |                                      |                  | FHR 50mm<br>Shoulder Straps |  |  |  |
|                                                                                                                                              |                                                 |                                |                            |                            |                            |                                      |                                      |                  | 75mm<br>Shoulder Straps     |  |  |  |
|                                                                                                                                              |                                                 |                                |                            |                            |                            |                                      |                                      |                  | 75mm Lap<br>Straps          |  |  |  |
|                                                                                                                                              | Threaded Anchorages - Mark appropriate boxes to |                                |                            |                            |                            |                                      |                                      |                  |                             |  |  |  |